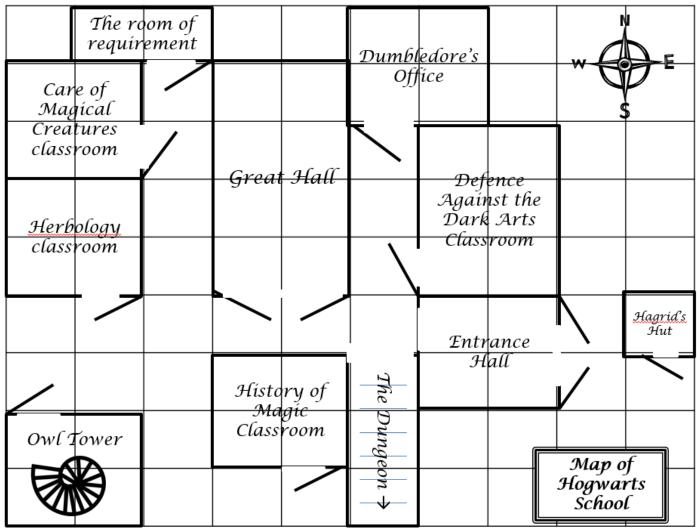

## Compass Directions 1.

a) INSTRUCTIONS: Complete the compass

b) INSTRUCTIONS: Use the Hogwarts map. Harry is in the room of requirement. Which direction would he need to go to get to the following places?

1. Hagrid's Hut Direction: \_\_\_\_\_

2. History of Magic Class Direction: \_\_\_\_\_

3. The Owl Tower Direction: \_\_\_\_\_

## 2. Directions

Use the map below to complete Harry's timetable helping him get to all of his lessons on time or else he'll have detention with Snape!

## <u> Timetable for: Harry Potter</u>

| Time  | Activity/Room                                                                      | Directions |
|-------|------------------------------------------------------------------------------------|------------|
| 08:00 | Breakfast in the<br><b>Great Hall</b>                                              |            |
| 09:00 | Defence Agaínst<br>the Dark Arts                                                   |            |
| 10:30 | Visit <u>Hagrid</u> in<br><mark>Hagrid's</mark> Hut                                |            |
| 11:00 | Herbology                                                                          |            |
| 12:00 | Lunch in the<br><b>Great Hall</b>                                                  |            |
| 1:00  | History of Magic                                                                   |            |
| 2:00  | Potions in the<br><b>Dungeon</b>                                                   |            |
| 3:00  | Visit Hedwig in<br>the <b>Owl Tower</b>                                            |            |
| 4:00  | Meet<br>Dumbledore's<br>Army in <b>The</b><br><b>Room of</b><br><b>requirement</b> |            |