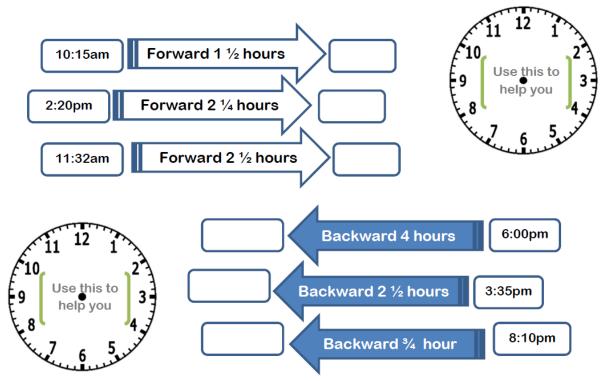

## <u>Task 3</u>

The Time Turner Challenge!

Part 1- One turn on the Time-Turner moves her forward or back 1 hour, but she has lost her watch! Can you work out what time Hermione is on?

Good job! But now Harry needs your help- you know what he's like! He's accidentally signed up for too many classes and Snape won't let him drop any! So he's borrowing the time-turner and needs your help planning his day!

## Part 2- Harry is borrowing the Time-turner, help him to plan using it as he isn't as good at Hermione at using it! Below is his timetable for the day, you will notice that some of his activities require the timeturner.

Your task is to plan Harry's day and indicate which tasks require the timeturner and how many minutes forward or back he needs to turn it. Any activities with blank spaces in the time slot means you choose an appropriate time for it taking his other activities into consideration. He gets up at 8am and breakfast is from 8am- 9am.