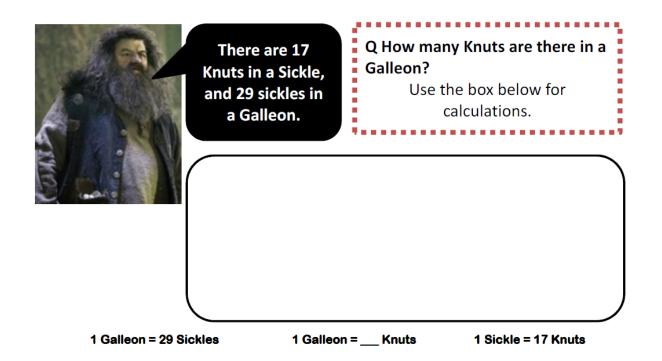

## <u>Task 1</u>

Tell me everything you know about the number...

| Hagrid"s              |  |
|-----------------------|--|
| Vault                 |  |
| vauu                  |  |
|                       |  |
| Total Contents:       |  |
| 82 Sickles            |  |
| 02 510,005            |  |
| a                     |  |
| Knuts =               |  |
|                       |  |
|                       |  |
|                       |  |
| Lupín's Vault         |  |
|                       |  |
| Total Contents:       |  |
|                       |  |
| 624 Sickles           |  |
|                       |  |
| Knuts =               |  |
|                       |  |
| Síríus Black's        |  |
|                       |  |
| Vault                 |  |
|                       |  |
|                       |  |
| Total Contents:       |  |
| 100 Sickles and 50    |  |
| Knuts                 |  |
| Knuts =               |  |
| Schuts -              |  |
|                       |  |
| The Diggory's         |  |
| Vault                 |  |
| ruuu                  |  |
|                       |  |
| Total Contents:       |  |
| 15 Galleons           |  |
|                       |  |
|                       |  |
| ac                    |  |
| Knuts =               |  |
|                       |  |
| The Malfoy's<br>Vault |  |
|                       |  |
| Vault                 |  |
|                       |  |
| Total Contents:       |  |
|                       |  |
| 4 Galleons and 20     |  |
| Knuts                 |  |
|                       |  |
|                       |  |
| Knuts =               |  |
|                       |  |

| Ríta Skeeta's                           |  |
|-----------------------------------------|--|
|                                         |  |
| Vault                                   |  |
| The Contract of                         |  |
| Total Contents:                         |  |
| 8 Galleons 8 Sickles                    |  |
| Knuts =                                 |  |
|                                         |  |
| Cornelius                               |  |
| Fudge's Vault                           |  |
| Juages vaui                             |  |
| Total Contents:                         |  |
| 16 Galleons and 5                       |  |
| Sickles                                 |  |
|                                         |  |
| Knuts =                                 |  |
|                                         |  |
| Lockhart's                              |  |
| Vault                                   |  |
| , ,,,,,,,,,,,,,,,,,,,,,,,,,,,,,,,,,,,,, |  |
| Total Contents:                         |  |
| 6234 Galleons                           |  |
| Knuts =                                 |  |
|                                         |  |
| Olivander's                             |  |
| Vault                                   |  |
| r cente                                 |  |
| Total Contents:                         |  |
| 82 Galleons, 47 Sickles                 |  |
| and 1 Knut                              |  |
|                                         |  |
|                                         |  |
| Knuts =                                 |  |
| m. (C-t-t-)                             |  |
| Bellatrix's                             |  |
| Vault                                   |  |
|                                         |  |
| Total Contents:                         |  |
| 92 Galleons, 572                        |  |
| Sickles and 206 Knuts                   |  |
| Number                                  |  |
| Knuts =                                 |  |