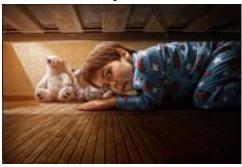

## English

https://www.pobble365.com/under-the-bed/

Select the picture 'Under the bed' (July 16th).

This week in English use adjectives to describe the boy and toys in the picture?

(Adjectives are describing words.)

Describe the characteristics, clothing, feelings, etc.

Challenge: Choose an adjective and write a simple sentence, for example, The boy has brown hair.