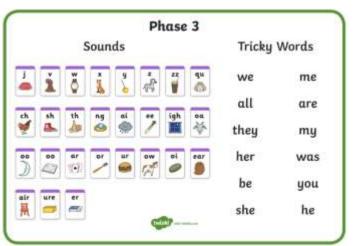

#### Creative Curriculum

Research and present information about a toy of your choice.

Get creative!

Do you know your phase 2 and 3 sounds and tricky words? Have a go at practising. (You can copy and paste the images below on to a new document and print if you wish to.)