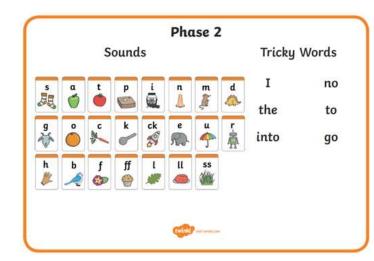

#### Creative Curriculum

Research and present information about a toy of your choice.

Get creative!

Do you know your phase 2 and 3 sounds and tricky words? Have a go at practising. (You can copy and paste the images below on to a new document and print if you wish to.)